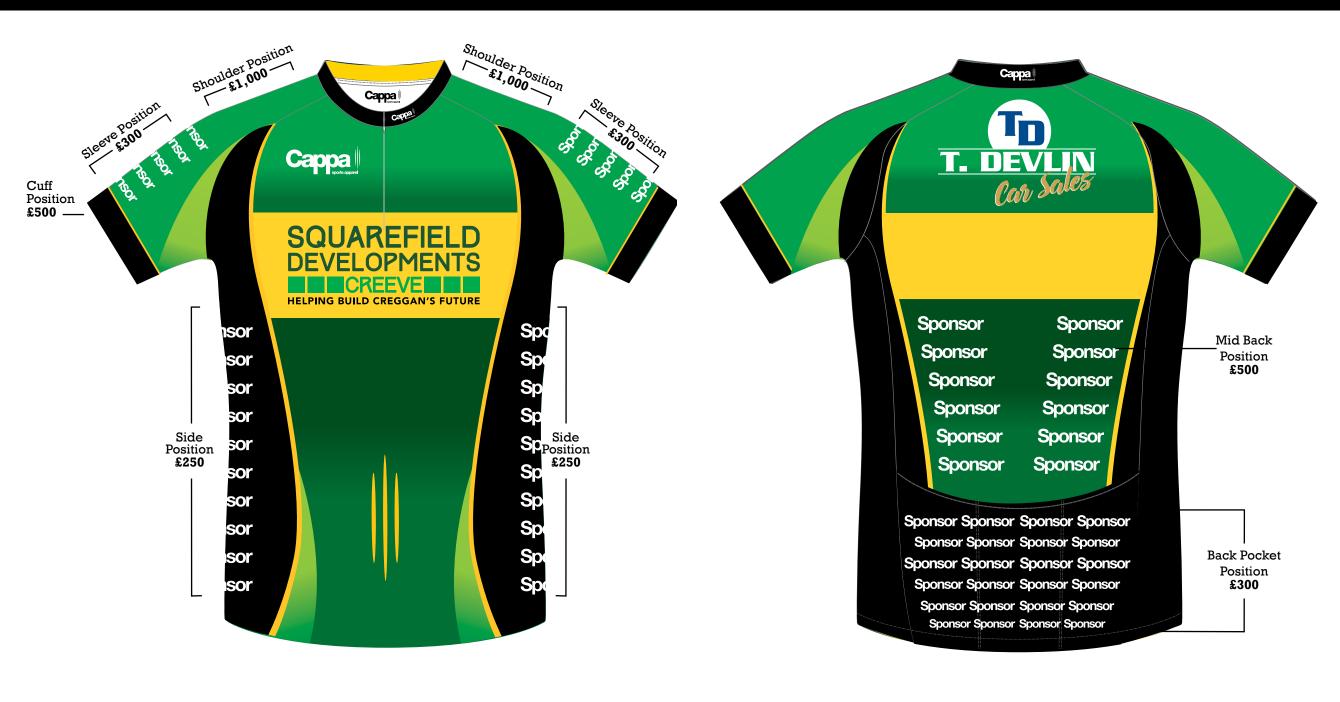

**Club**: Creggan **Style**: Short Sleeve Jersey

| NAME / COMPANY N       | AME: |  |  |
|------------------------|------|--|--|
| ADDRESS:               |      |  |  |
|                        |      |  |  |
|                        |      |  |  |
|                        |      |  |  |
|                        |      |  |  |
| <b>CONTACT NUMBER:</b> |      |  |  |
|                        |      |  |  |
| SIGNED:                |      |  |  |
| DATE:                  |      |  |  |

## I WOULD LIKE TO MAKE THE FOLLOWING DONATION

| SHOULDER POSITION – £1000.00          |  |
|---------------------------------------|--|
| MID BACK POSITION - £500.00           |  |
| SLEEVE CUFF POSITION £500.00          |  |
| SLEEVE / BACK POCKET POSITION £300.00 |  |
| SIDE POSITION £250.00 (Name Only)     |  |
| OTHER                                 |  |
| BUSINESS CARD / LOGO ATTACHED         |  |

If possible can you ask your designer/signage company to supply your